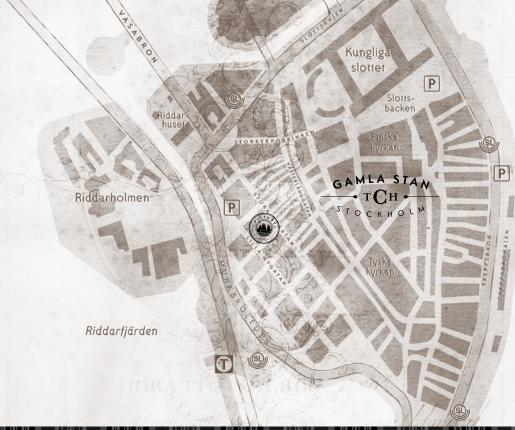

### Driving directions from the north (Stockholm Arlanda Airport)

Follow highway E4 towards the City Center (Centrum), Sveavägen and then signs for Slussen and Gamla Stan. Just after the bridge Vasabron over to the Old Town island, follow Riddarhusgränd. By the T-conjunction, drive in the left lane and turn right onto Munkbroleden. Take the second turn left onto Munkbrogatan and drive to its end. When you have arrived to Kornhamnstorg, you take the first left onto Lilla Nygatan. The hotel is located near the end (nr 5) on your right hand side

### Driving directions from the south (Skavsta Airport).

Follow highway E4 towards the City Center (Centrum) and then signs for Slussen and Gamla Stan. At Slussen, follow signs for Munkbroleden. Once on Munkbroleden, keep right. After the square Kornhamnstorg, take the first right onto Munkbrogatan. Follow the street to its end and turn left onto Lilla Nygatan. The hotel is located near the end (nr 5) on your right hand side.

### **GPS-coordinates**

WGS 84: RT 90:

Lat:N 59° 19.462′ X= 6580358 Long: E 018° 04.070′ Y= 1628808

### Link to Mapquest