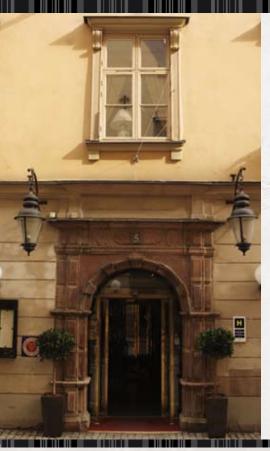

### Driving directions from the north (Stockholm Arlanda Airport)

Follow highway E4 towards the City Center (Centrum), Sveavägen and then signs for Slussen and Gamla Stan. Just after the bridge Vasabron over to the Old Town island, follow Riddarhusgränd. By the T-conjunction, drive in the left lane and turn right onto Munkbroleden. Take the second turn left onto Munkbrogatan and drive to its end. When you have arrived to Kornhamnstorg, you take the first left onto Lilla Nygatan. The hotel is located near the end (nr 5) on your right hand side

### Driving directions from the south (Skavsta Airport).

Follow highway E4 towards the City Center (Centrum) and then signs for Slussen and Gamla Stan. At Slussen, follow signs for Munkbroleden. Once on Munkbroleden, keep right. After the square Kornhamnstorg, take the first right onto Munkbrogatan. Follow the street to its end and turn left onto Lilla Nygatan. The hotel is located near the end (nr 5) on your right hand side.